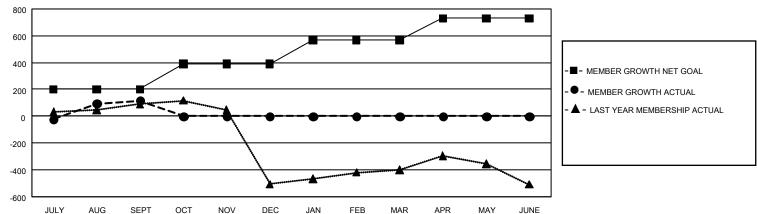

## GOALS AND ACTUAL MEMBERS CUMULATIVE

| DROPPED CLUBS: 5            |     | 122 CLUBS OF 541 ADDED 1 OR MORE<br>NEW MEMBERS | GENDER DISTRIBUTION  MALE 6,401 (55.85%) |                |       |
|-----------------------------|-----|-------------------------------------------------|------------------------------------------|----------------|-------|
| DROPPED MEMBERS             |     |                                                 | FEMALE                                   | 5,060 (44.15%) |       |
| DECEASED                    | 37  | CLICK HERE FOR CUMULATIVE                       | TOTAL FAMILY UNIT MEMBERS                |                | 4,027 |
| CLUB CANCELLED 17 OTHER 335 |     | MEMBERSHIP DATA                                 | FAMILY MEMBERS PAYING HALF DUES          |                | 2,415 |
| TOTAL                       | 389 |                                                 |                                          |                |       |

## GMT Constitutional Area 3, Group A

REPORT DOES NOT INCLUDE CLUBS IN UNDISTRICTED AREAS.

| Clubs         |               |             |               | Members               |                        |                         |                                                    |  |
|---------------|---------------|-------------|---------------|-----------------------|------------------------|-------------------------|----------------------------------------------------|--|
|               | RESULTS FOR   | R 2020-2021 |               | RESULTS FOR 2020-2021 |                        |                         |                                                    |  |
| QUARTER       | NEW CLUB GOAL | NEW CLUBS   | DROPPED CLUBS | QUARTER MEME          | BER GROWTH NET<br>GOAL | MEMBER GROWTH<br>ACTUAL | DROPPED<br>MEMBERS ACTUAL<br>(including transfers) |  |
| JULY/AUG/SEPT | 21            | 10          | 5             | JULY/AUG/SEPT         | 200                    | 546                     | 390                                                |  |
| OCT/NOV/DEC   | 27            | 0           | 0             | OCT/NOV/DEC           | 190                    | 0                       | 0                                                  |  |
| JAN/FEB/MAR   | 24            | 0           | 0             | JAN/FEB/MAR           | 180                    | 0                       | 0                                                  |  |
| APR/MAY/JUNE  | 24            | 0           | 0             | APR/MAY/JUNE          | 160                    | 0                       | 0                                                  |  |