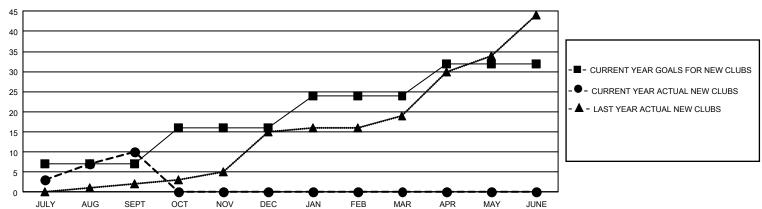

## GOALS AND ACTUAL NEW CLUBS CUMULATIVE

## GMT Constitutional Area 3, Group A

REPORT DOES NOT INCLUDE CLUBS IN UNDISTRICTED AREAS.

| Clubs         |               |             |               | Members               |                        |                         |                                                    |  |
|---------------|---------------|-------------|---------------|-----------------------|------------------------|-------------------------|----------------------------------------------------|--|
|               | RESULTS FOR   | R 2020-2021 |               | RESULTS FOR 2020-2021 |                        |                         |                                                    |  |
| QUARTER       | NEW CLUB GOAL | NEW CLUBS   | DROPPED CLUBS | QUARTER MEME          | BER GROWTH NET<br>GOAL | MEMBER GROWTH<br>ACTUAL | DROPPED<br>MEMBERS ACTUAL<br>(including transfers) |  |
| JULY/AUG/SEPT | 21            | 10          | 5             | JULY/AUG/SEPT         | 200                    | 546                     | 390                                                |  |
| OCT/NOV/DEC   | 27            | 0           | 0             | OCT/NOV/DEC           | 190                    | 0                       | 0                                                  |  |
| JAN/FEB/MAR   | 24            | 0           | 0             | JAN/FEB/MAR           | 180                    | 0                       | 0                                                  |  |
| APR/MAY/JUNE  | 24            | 0           | 0             | APR/MAY/JUNE          | 160                    | 0                       | 0                                                  |  |